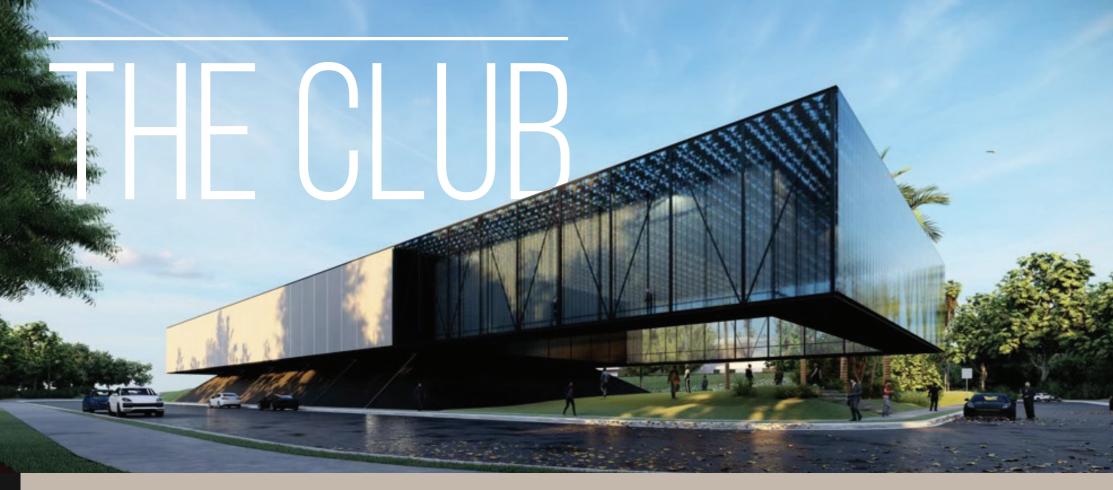

## 50,000 Sq. Ft. Club House

Built on 3 acres of land, the clubhouse offers a wide range of activities for you to choose from.

- Badminton court
- Guest rooms
- Well equipped A/C Gym

- Swimming pool
- Indoor games
- Multi-cuisine Restaurant