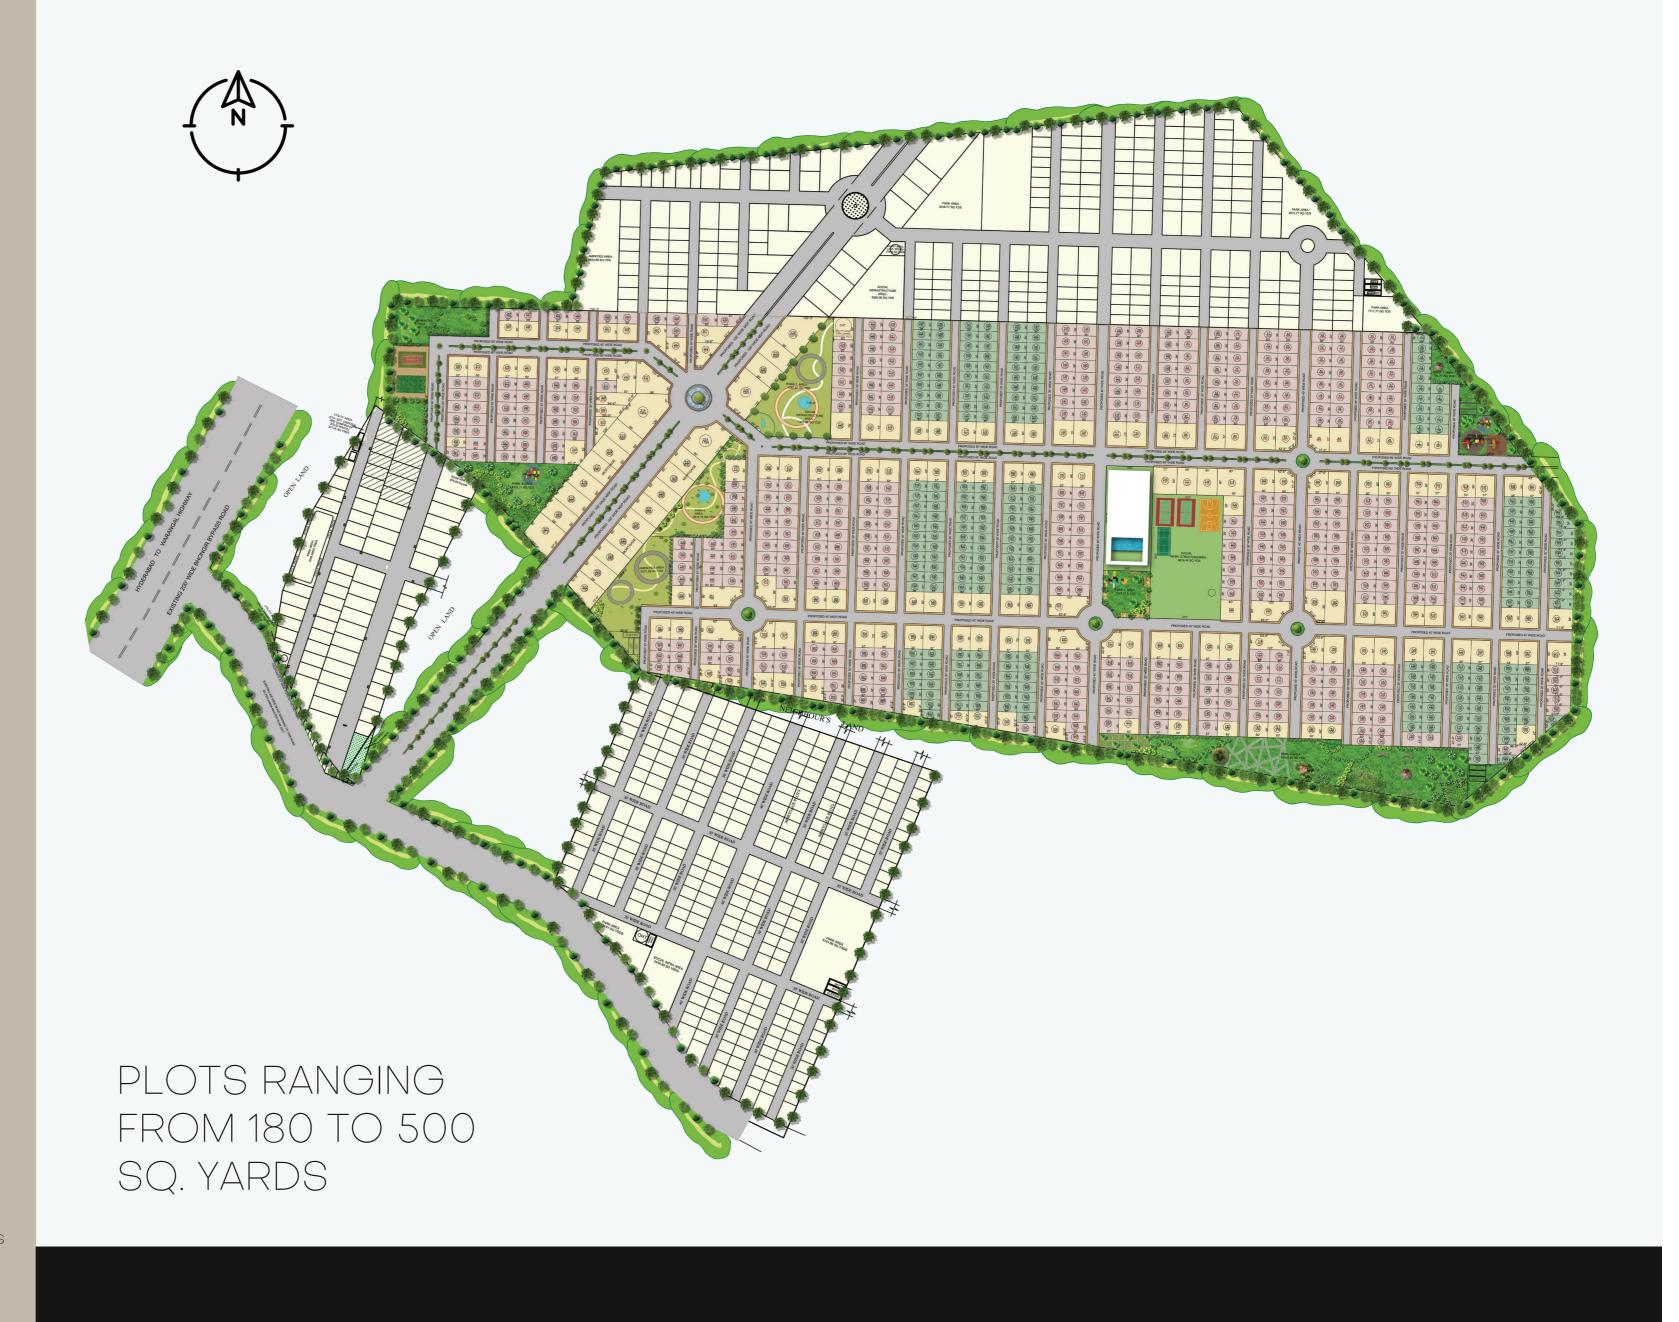

## MASTER PLAN

The sprawling township has been designed to make chance encounters and connections, an everyday ritual. The township has been split into five sectors, each with a designated colour theme. You will find plots of many sizes, expansive communal areas, green spaces and well-appointed amenities all to offer a new lease of life.

DESIRE

Hill County has five sectors, each with a designated colour theme featuring street landscaping, green areas and amenities, all adhering to the theme. You will find yourself connected, the temperature cooler and the air crisper.