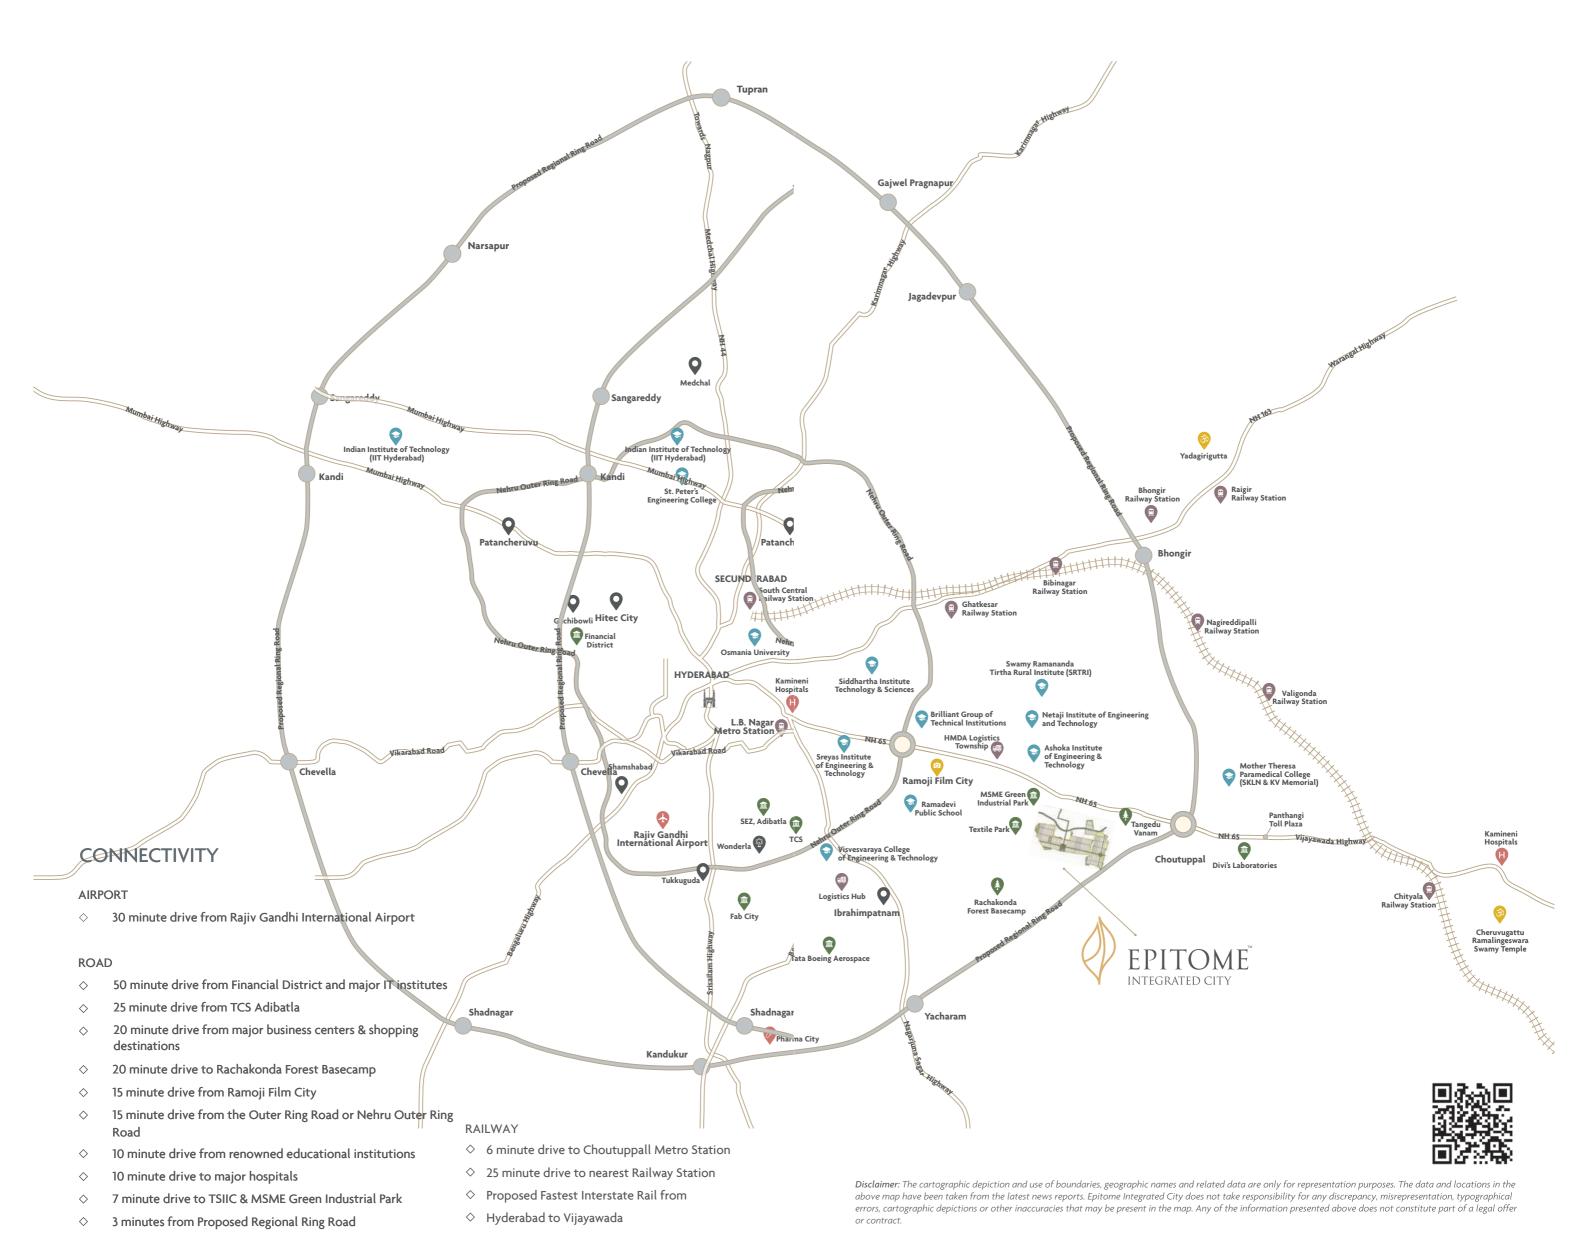

In the proximity of NH65- the busiest highway that connects the capital cities Hyderabad and Vijayawada, Epitome Projects is building a city that this county has never seen before. Spread over 1142 acre of land owned by the company, this city will be established in three phases. This city will be the highest benchmark of comfort, convenience and quality of lifestyle. At the same time, it is a surefire real estate investment that is going to make high returns in the near future.

### **DEVELOPMENTS AROUND EIC**

Located in an area of 1142 acres and adorned by sprawling hills and agricultural lands, EIC is an utopia at a distance of 30 minutes from the city.

Apart from being in a scenic location, EIC is close to Thangedu Vanam - a 50 hectare model natural forest nurtured by CAMPA (Compensatory Afforestation Management and Planning Authority). Planting more trees per acre being the objective following Japanese botanist Akira Miyawaki, Thangedu Vanam has 4,000 saplings of 36 native varieties.

EIC is also close to TSIIC (Telangana State Industrial Infrastructure Corporation), a Telangana state government initiative for providing infrastructure through development of industrial areas.

TSIIC-TIF Micro Small and Medium Enterprises Green Industrial Park, the first Model Park for MSMEs in Telangana spread across 438 acres of land was established in Choutuppal, Yadadri district. This park is expected to attract investments worth Rupees 1,553 crores, and house more than 450 industries, providing employment to 35,000 people.

# WELL-CONNECTED TO INDUSTRIAL & EDUCATIONAL HUBS

4
Agro - Based Industries
4
Engineering Based Industries
Professional & Technical Education Institutions
4
Food Based Industries
4
Plastic Based Industries
Mineral Based Industries
7
Textile Based Industries
Paper Based Industries
Other Industries