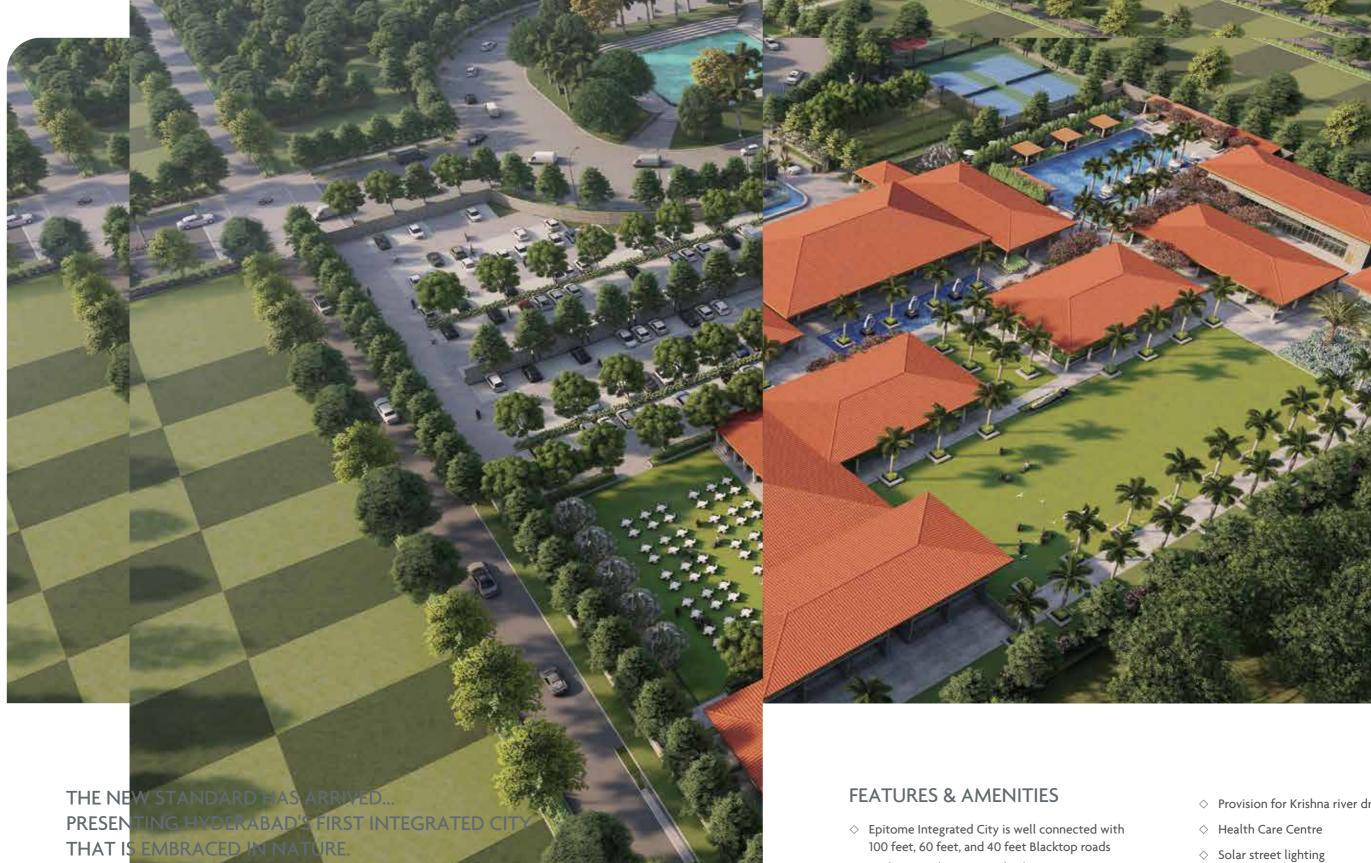

### 368 ACRES OF FREEDOM

EIC is the culmination of our aspiration to build green communities which enhance life in myriad ways. The challenge is to build communities which are both ubermodern and rooted to nature - a balancing act indeed! We overcame the challenge with extensive research on the topography, geography, geology, and ecosystem round the location. This helped us blend nature and luxury seamlessly.

### PHASE-I

**Epitome Int** 

provides a '

enhances th

lifestyle, bli

A 368 acre residential township

- ♦ Villa plot sizes: 200, 240, 267, 305, 333, 400, 533 sq yds
- World-class clubhouse
- ♦ First-of-its-kind largest project approved by HMDA
- HMDA & RERA approved project  $\Diamond$
- IGBC certified  $\Diamond$
- ♦ Designed by renowned architects and planner

- ♦ Provision for Krishna river drinking water
- ♦ Provision for school & college
- ♦ Provision for police outpost, fire station and post office
- ♦ Provision for Sports complex, Lawn Tennis & Basketball court