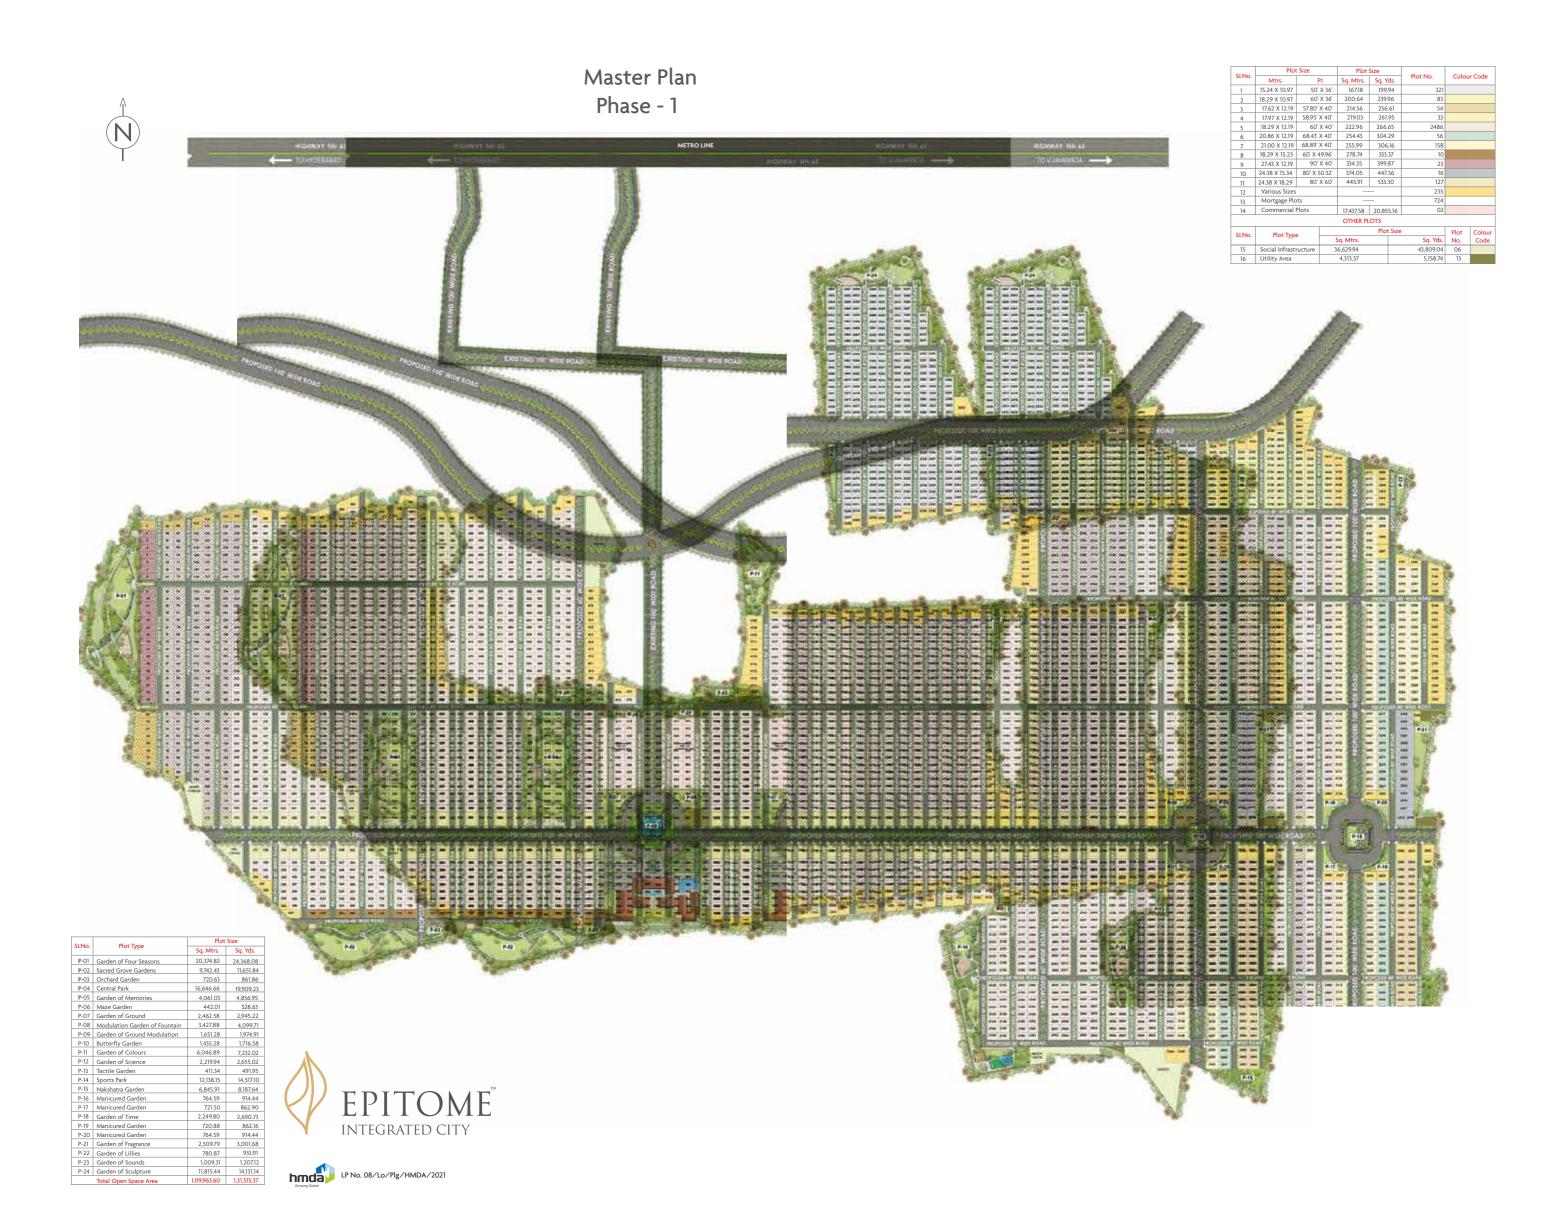

### PHASE-I

**Epitome Int** 

provides a '

enhances th

lifestyle, bli

A 368 acre residential township

- ♦ Villa plot sizes: 200, 240, 267, 305, 333, 400, 533 sq yds
- World-class clubhouse
- ♦ First-of-its-kind largest project approved by HMDA
- HMDA & RERA approved project  $\Diamond$
- IGBC certified  $\Diamond$
- ♦ Designed by renowned architects and planner

## 24 MAJOR PARKS THAT ADORN EIC

- ♦ Garden of Four Seasons
- Garden of Sacred Grove
- Orchard Garden
- Central Park
- Garden of Memories
- Maze Garden
- Garden of Ground
- Modulation Garden of Fountain
- ♦ Garden of Ground Modulation
- ♦ Butterfly Garden
- ♦ Garden of Colors
- ♦ Garden of Science
- Tactile Garden
- ♦ Sports Park
- ♦ Nakshatra Garden
- ♦ Manicured Garden

- ♦ Manicured Garden
- Garden of Time
- Manicured Garden
- Manicured Garden
- Garden of Fragrance
- Garden of Lilies Garden of Sounds
- Garden of Sculptures

What's life without a dose of recreation and entertainment?
This world-class facility imparts to the residents a premium experience.
Equipped with state-of-the-art Indoor and Outdoor Sports facilities,
Cafeteria, Swimming Pool and Commercial
establishments will give a taste of the quality and vibe that is truly the "EPITOME".