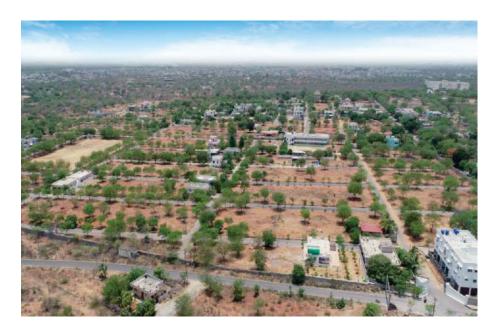

Within Bhongiri Municipality limits and located on Hyderabad-Warangal NH No 163, the 90-acre Suprabhat Heights is paving way to a lifestyle imbued in freedom. Suprabhat Heights offers plots in an ideal environment. Soak in golden sunshine on hilly terrain and fresh breeze. Total security, parks & play areas, well laid roads and excellent connectivity make this property an enviable address to those who are upwardly mobile.

#### **PROJECT HIGHLIGHTS**

HMDA & TS RERA Approved 90-Acre Gated Community 200, 267, 300 & 500 Sq. yds Plots

Clear Title

Spot Registration

Vastu Compliant Plots

Majestic Entrance Gate

All Round Fencing

30, 40, 60 & 100 ft wide Internal BT Roads