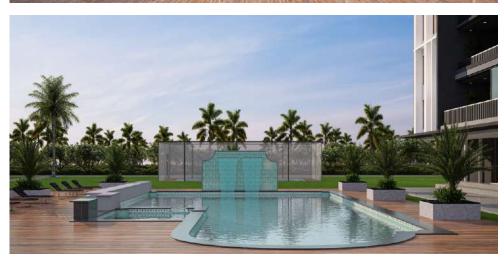

#### **PROJECT HIGHLIGHTS**

HMDA & TS RERA Approved 90-Acre Gated Community 200, 267, 300 & 500 Sq. yds Plots

Clear Title

Spot Registration

Vastu Compliant Plots

Majestic Entrance Gate

All Round Fencing

30, 40, 60 & 100 ft wide Internal BT Roads

Footpaths with Kerb Stones

Avenue Plantation

Street Lighting

Parks & Play Areas

Designer Landscaping

Jogging Track

Electricity

Underground Drainage & Sewage System

Water Supply to each Plot by OHT

24-Hr Security

Water Harvesting Pits

Strategic Location

Bank Loans Available