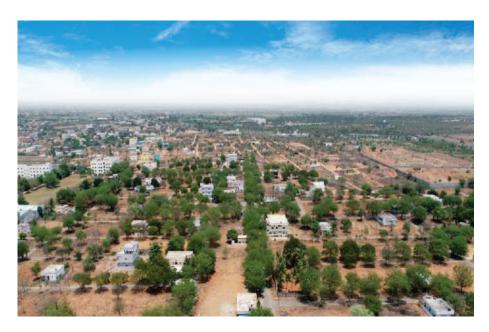

Within Bhongiri Municipality limits and located on Hyderabad-Warangal NH No 163, the 90-acre Suprabhat Heights is paving way to a lifestyle imbued in freedom. Suprabhat Heights offers plots in an ideal environment. Soak in golden sunshine on hilly terrain and fresh breeze. Total security, parks & play areas, well laid roads and excellent connectivity make this property an enviable address to those who are upwardly mobile.

The layout offers secure environment for children to blossom in an elite community. Well laid parks and play areas, illuminated pathways, jogging track for fitness will foster healthy lifestyle.

While you have the convenience of reputed schools and shopping in five minutes distances, the exuberance of elements will fill joy in your lives.