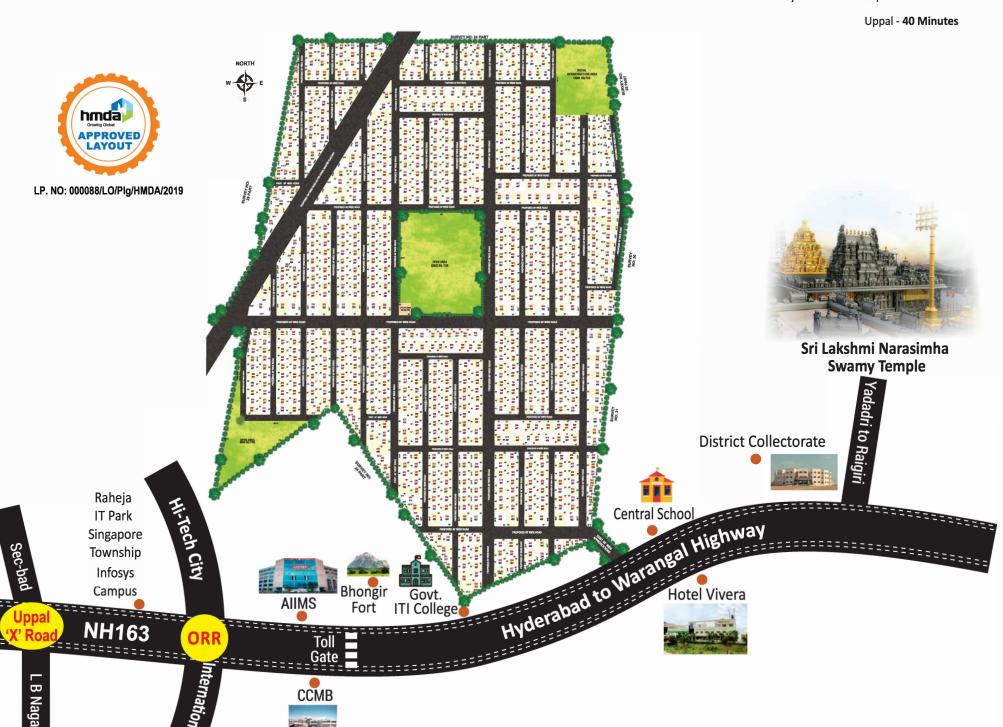

#### **DEVELOPMENTS AROUND BHONGIRI**

Regional Ring Road

Proposed Metro to Yadadri

1400-Acre Temple Township on Mallapur Road for Cottages, Kalyana Mandapam, Shopping Complex, Restaurants & many more

All connecting roads to Bhongiri to be made 6-Lane

MMTS Station at Bhongiri

9 Surrounding Hills to be developed as Nava Narasimha Temples

Vedic & Sculpture Schools

250-Acre Siddhi Kshetra Dham

200-Acre Garden at Basvapur Reservoir

\*All objects shown are for illustrative purpose only

#### **LOCATION HIGHLIGHTS**

Near to Regional Ring Road (RRR)

Central School - Walkable Distance

Bhongiri Railway Station(Proposed MMTS) - 3 Minutes

District Collectorate & 12 other Offices - 5 Minutes

CCMB - 10 Minutes

AIIMS Hospital at Bibi Nagar - 10 Minutes

Outer Ring Road - 20 Minutes

Infosys Pocharam Campus - 25 Minutes