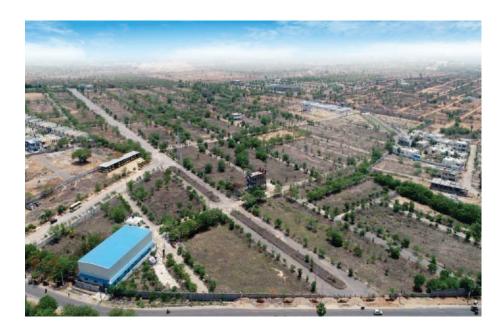

#### **DEVELOPMENTS AROUND BHONGIRI**

Regional Ring Road

Proposed Metro to Yadadri

1400-Acre Temple Township on Mallapur Road for Cottages, Kalyana Mandapam, Shopping Complex, Restaurants & many more

All connecting roads to Bhongiri to be made 6-Lane

MMTS Station at Bhongiri

9 Surrounding Hills to be developed as Nava Narasimha Temples

Vedic & Sculpture Schools

250-Acre Siddhi Kshetra Dham

200-Acre Garden at Basvapur Reservoir

\*All objects shown are for illustrative purpose only