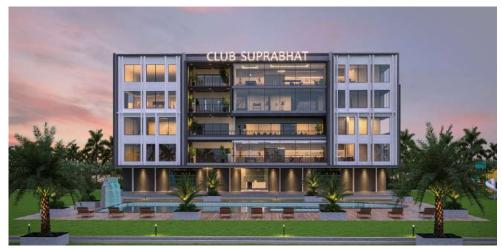

Within Bhongiri Municipality limits and located on Hyderabad-Warangal NH No 163, the 90-acre Suprabhat Heights is paving way to a lifestyle imbued in freedom. Suprabhat Heights offers plots in an ideal environment. Soak in golden sunshine on hilly terrain and fresh breeze. Total security, parks & play areas, well laid roads and excellent connectivity make this property an enviable address to those who are upwardly mobile.

The layout offers secure environment for children to blossom in an elite community. Well laid parks and play areas, illuminated pathways, jogging track for fitness will foster healthy lifestyle.

While you have the convenience of reputed schools and shopping in five minutes distances, the exuberance of elements will fill joy in your lives.