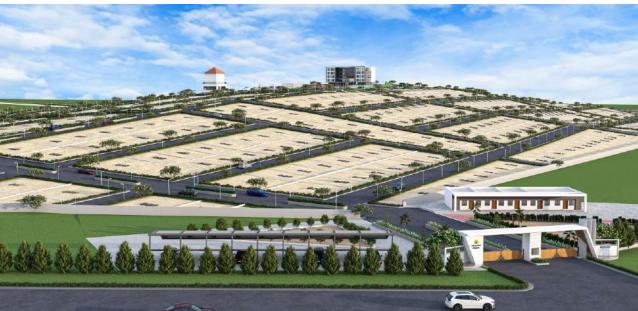

Within Bhongiri Municipality limits and located on Hyderabad-Warangal NH No 163, the 90-acre Suprabhat Heights is paving way to a lifestyle imbued in freedom. Suprabhat Heights offers plots in an ideal environment. Soak in golden sunshine on hilly terrain and fresh breeze. Total security, parks & play areas, well laid roads and excellent connectivity make this property an enviable address to those who are upwardly mobile.

#### **PROJECT HIGHLIGHTS**

HMDA & TS RERA Approved 90-Acre Gated Community 200, 267, 300 & 500 Sq. yds Plots

Clear Title

Spot Registration

Vastu Compliant Plots

Majestic Entrance Gate

All Round Fencing

30, 40, 60 & 100 ft wide Internal BT Roads

Footpaths with Kerb Stones

Avenue Plantation

Street Lighting

Parks & Play Areas

Designer Landscaping

Jogging Track

Electricity

Underground Drainage & Sewage System

Water Supply to each Plot by OHT

24-Hr Security

Water Harvesting Pits

Strategic Location

Bank Loans Available