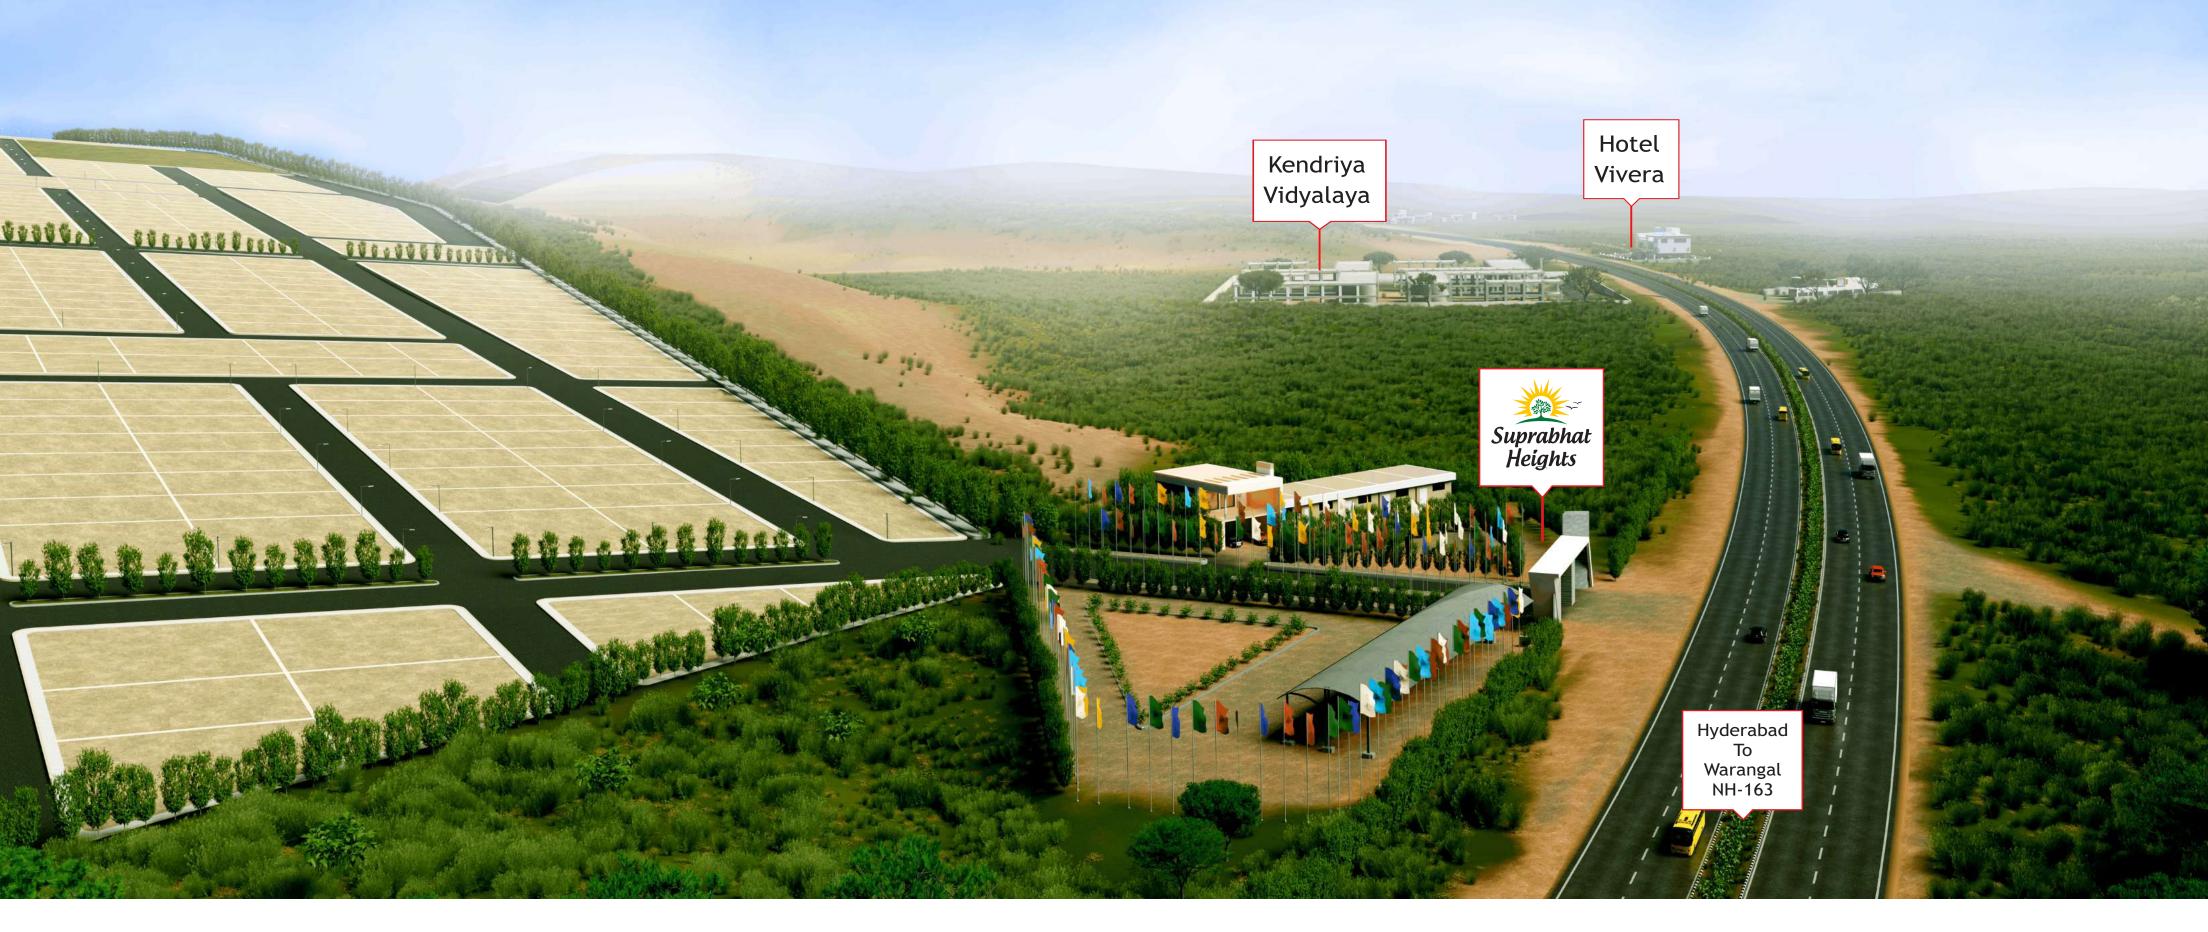

Within Bhongiri Municipality limits and located on Hyderabad-Warangal NH No 163, the 90-acre Suprabhat Heights is paving way to a lifestyle imbued in freedom. Suprabhat Heights offers plots in an ideal environment. Soak in golden sunshine on hilly terrain and fresh breeze. Total security, parks & play areas, well laid roads and excellent connectivity make this property an enviable address to those who are upwardly mobile.

#### **DEVELOPMENTS AROUND BHONGIRI**

Regional Ring Road

Proposed Metro to Yadadri

1400-Acre Temple Township on Mallapur Road for Cottages, Kalyana Mandapam, Shopping Complex, Restaurants & many more

All connecting roads to Bhongiri to be made 6-Lane

MMTS Station at Bhongiri

9 Surrounding Hills to be developed as Nava Narasimha Temples

Vedic & Sculpture Schools

250-Acre Siddhi Kshetra Dham

200-Acre Garden at Basvapur Reservoir

\*All objects shown are for illustrative purpose only

#### **LOCATION HIGHLIGHTS**

Near to Regional Ring Road (RRR)

Central School - Walkable Distance

Bhongiri Railway Station(Proposed MMTS) - 3 Minutes

District Collectorate & 12 other Offices - 5 Minutes

CCMB - 10 Minutes

AIIMS Hospital at Bibi Nagar - 10 Minutes

Outer Ring Road - 20 Minutes

Infosys Pocharam Campus - 25 Minutes