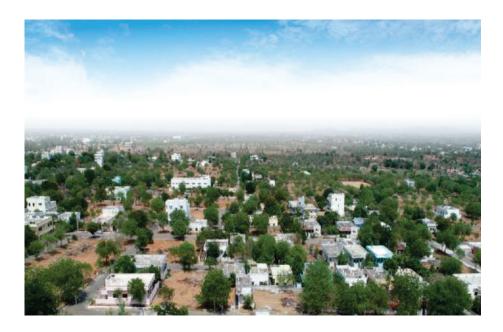

Within Bhongiri Municipality limits and located on Hyderabad-Warangal NH No 163, the 90-acre Suprabhat Heights is paving way to a lifestyle imbued in freedom. Suprabhat Heights offers plots in an ideal environment. Soak in golden sunshine on hilly terrain and fresh breeze. Total security, parks & play areas, well laid roads and excellent connectivity make this property an enviable address to those who are upwardly mobile.

The layout offers secure environment for children to blossom in an elite community. Well laid parks and play areas, illuminated pathways, jogging track for fitness will foster healthy lifestyle.

While you have the convenience of reputed schools and shopping in five minutes distances, the exuberance of elements will fill joy in your lives.