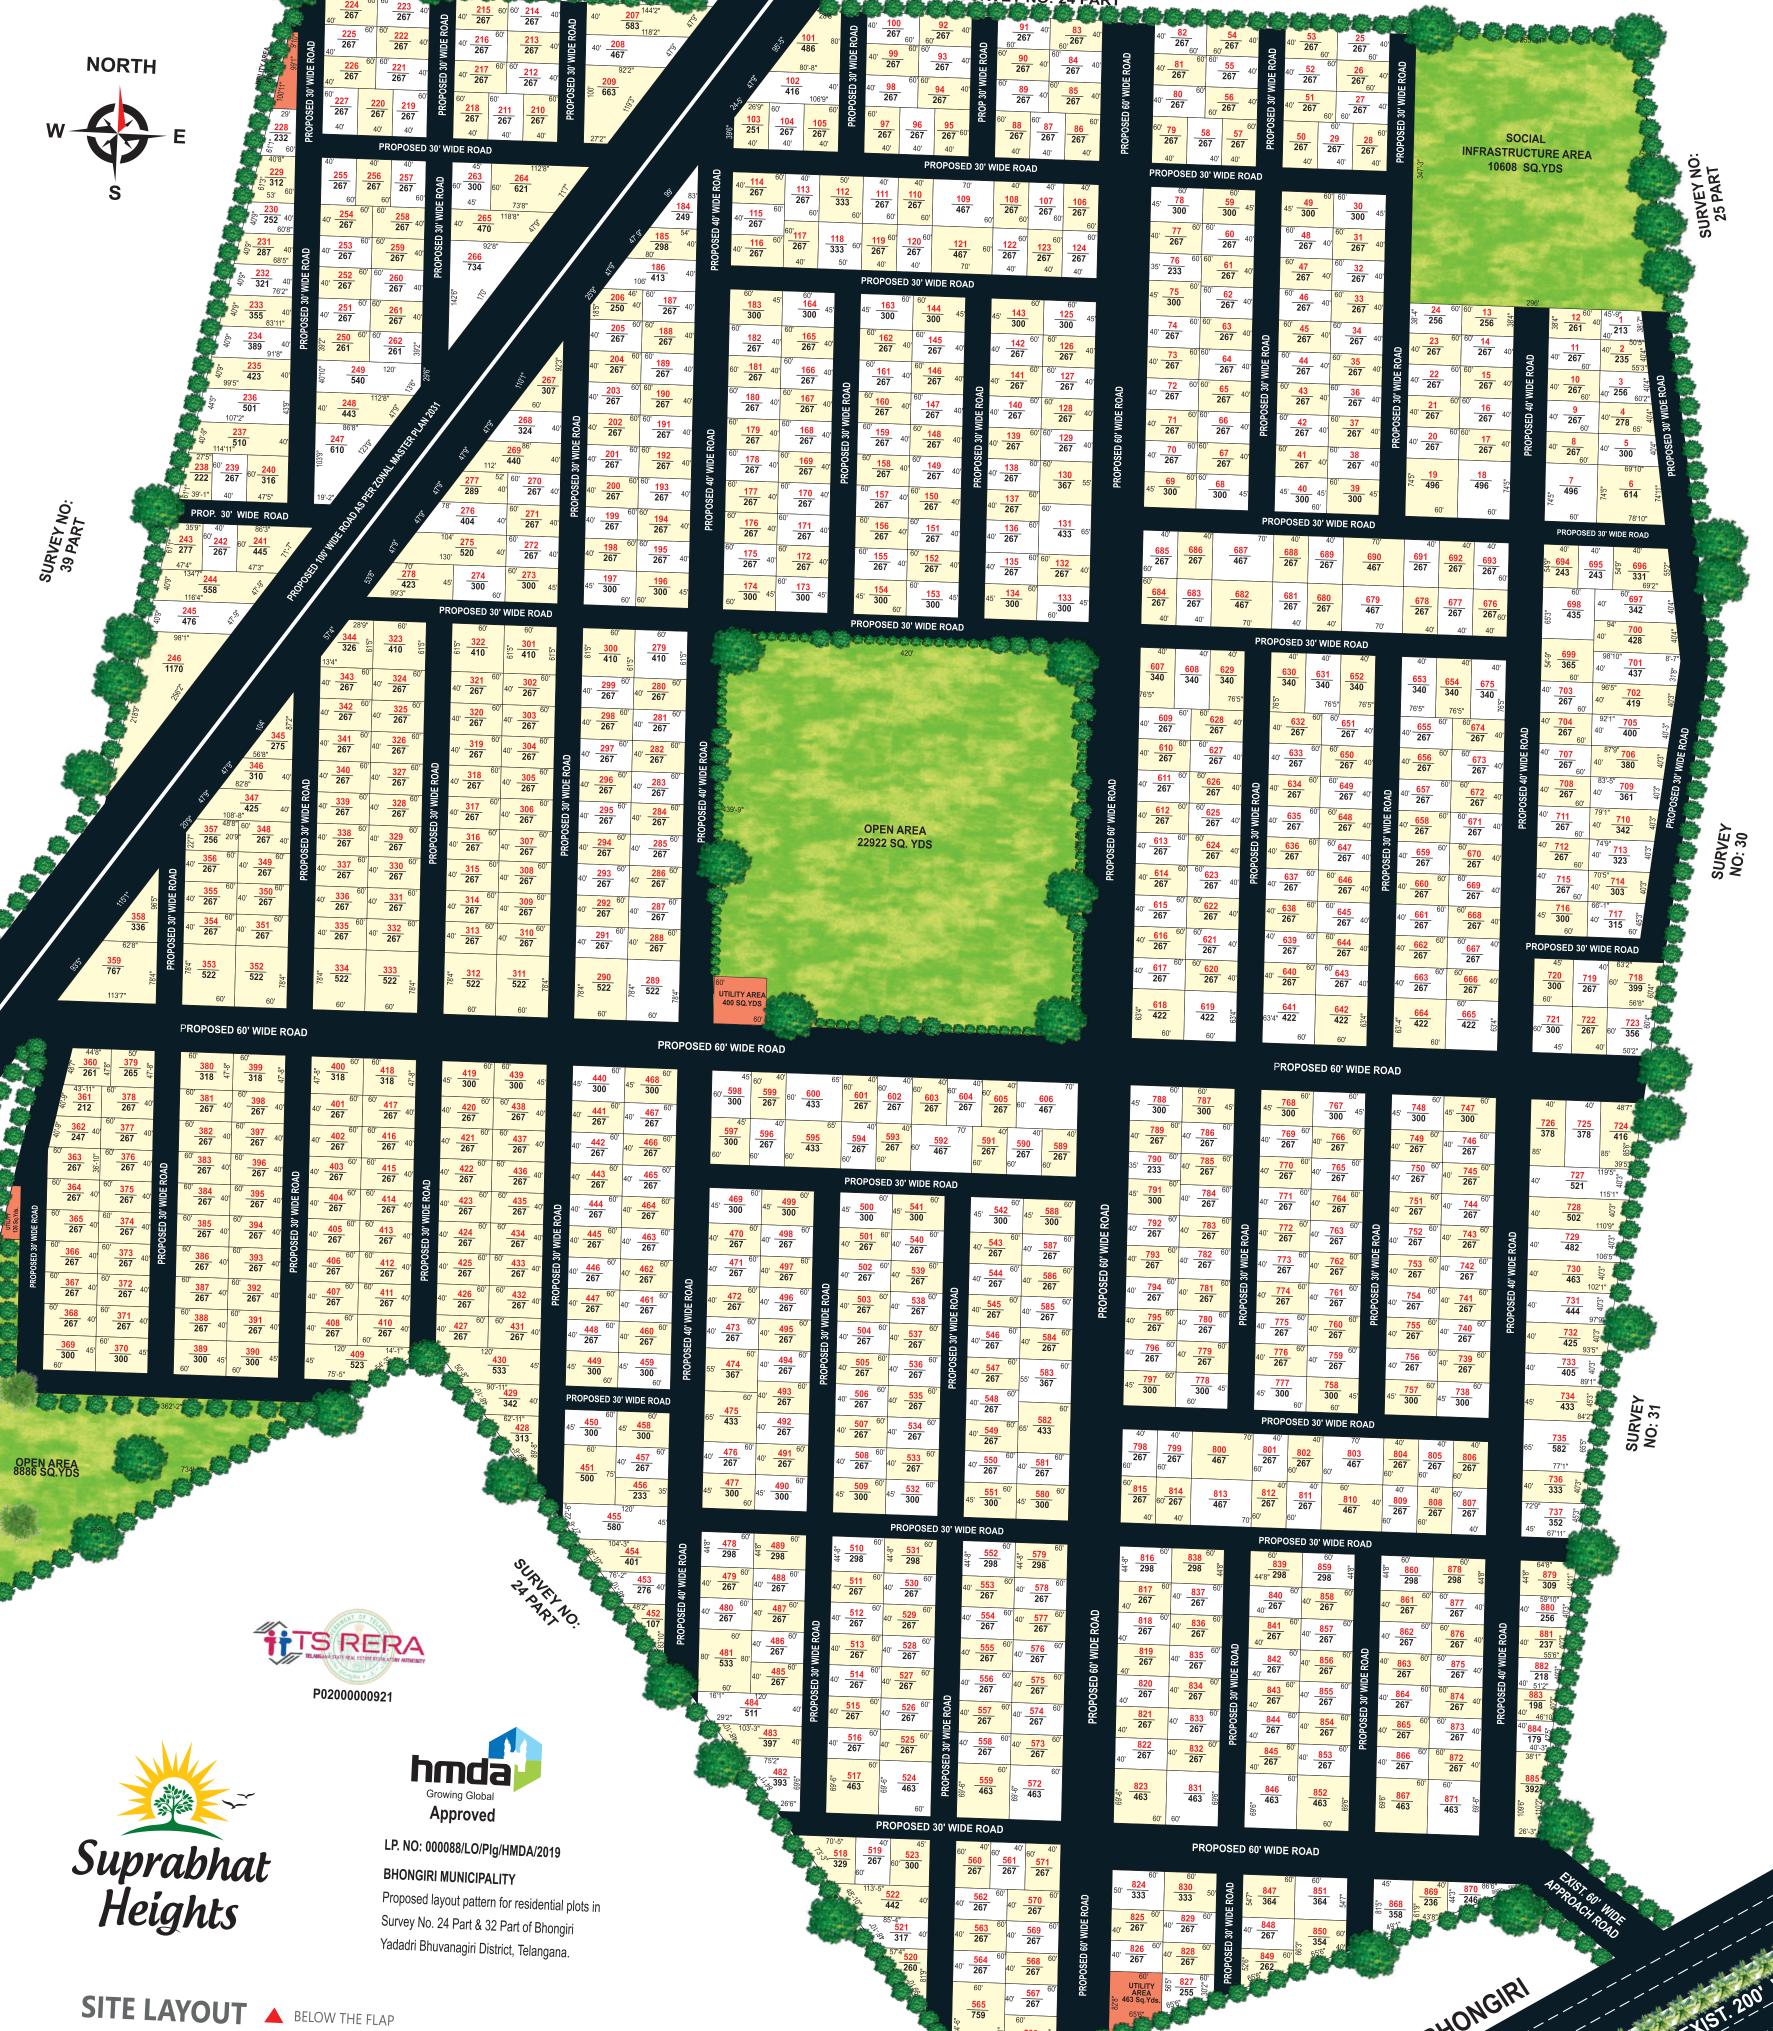

#### **PROJECT HIGHLIGHTS**

HMDA & TS RERA Approved 90-Acre Gated Community 200, 267, 300 & 500 Sq. yds Plots

Clear Title

Spot Registration

Vastu Compliant Plots

Majestic Entrance Gate

All Round Fencing

30, 40, 60 & 100 ft wide Internal BT Roads

Footpaths with Kerb Stones

Avenue Plantation

Street Lighting

Parks & Play Areas

Designer Landscaping

Jogging Track

Electricity

Underground Drainage & Sewage System

Water Supply to each Plot by OHT

24-Hr Security

Water Harvesting Pits

Strategic Location

Bank Loans Available