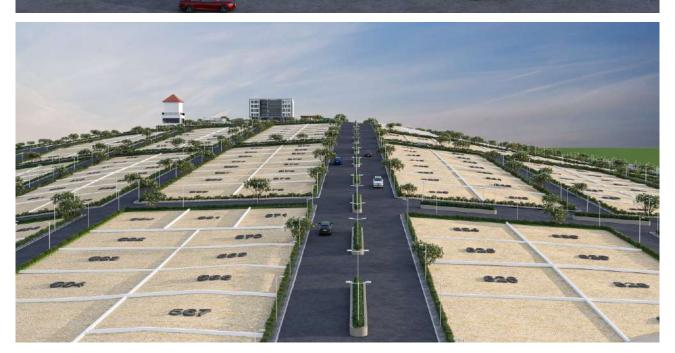

#### **PROJECT HIGHLIGHTS**

HMDA & TS RERA Approved 90-Acre Gated Community 200, 267, 300 & 500 Sq. yds Plots

Clear Title

Spot Registration

Vastu Compliant Plots

Majestic Entrance Gate

All Round Fencing

30, 40, 60 & 100 ft wide Internal BT Roads

Footpaths with Kerb Stones

Avenue Plantation

Street Lighting

Parks & Play Areas

Designer Landscaping

Jogging Track

Electricity

Underground Drainage & Sewage System

Water Supply to each Plot by OHT

24-Hr Security

Water Harvesting Pits

Strategic Location

Bank Loans Available